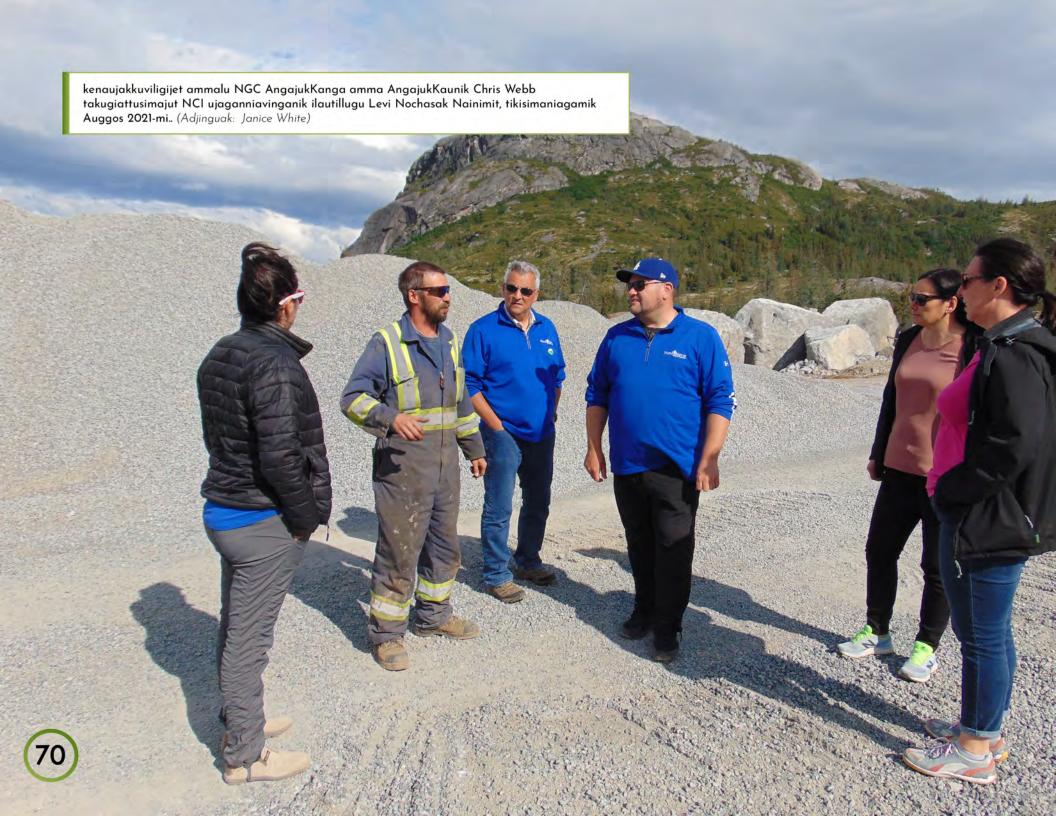

Ukua LICST ammalu NGC âkKisilauttut nunalet takugiattusongutillugit halolagiattulutillu katinganiammata suliaKattet katimatitsidlutik Nainimi Auggos 2021-mi.

(Adjinguak: Janice White)

Kingullia Pâginâ:

Kângani: NGC ikajusimalaukKuk Ikajuttaugutilinnik uKumaittunik Kangattaisonik ilausimalauttut Nova Scotiami.

Atâni: LICST ammalu NGC sivukkatattet takugiattujut kangidluasummut Auggos 2021-mi (Adjinguak: Janice White)