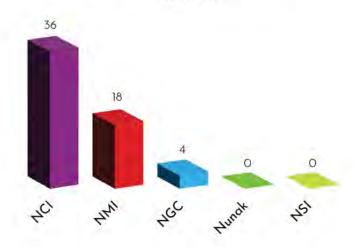

# NGC NUNATSIAVUT SANAJINGIT (NCI)

2021-mi, NCI-kut angijummagimmik pivallisimalaukKut pitjutigillugu järi nällugu ingigganitsanga Labradorimi AkKutiliginimmut käntraktinga, tigumiagaluadlutik kamagiamut pivalliagiamut asinginnik suliatsanik Nunatsiavummi. NCI-kut kenaujangit kajusimavut sakKilänningit suliatsanit iluani Nunatsiavut nutät sanajaulippata ammalu sanagiallutik katillugit anginippaulättut atuKatigegiamut suliatsanik.

#### SULIATSAIT 2021-MI

Ununningit NMI suliaKattingita suliatsangit Itsavingani Goose Bay-mi ammalu ilautitsijuk ilaujunik ikajuttaugialinik kiggatuttinik, usijaugialinik sulialet, aulatsijet suliaKattet. NMI suliaKattisiKattavuk itsaviligijinik atunit satjugiami nunaviuKattatuit. 2021-mi, kampaniujuk suliaKattisisimalaukKuk 36 inunnik, 18-nait Nunatsiavummut