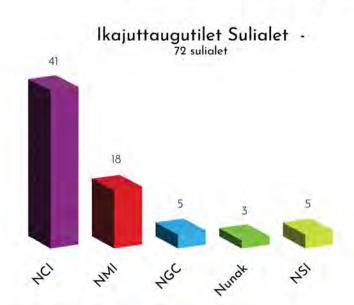

#### SULIATSAIT PUTTUSIVALLIATUINNATUT 2021-MI

Suliatsait aulavalliatuinnatillugit suliatsaujuni adjigengituni järimi, ilonnägut, suliatsait puttujosimajut. TSI suliaKattisiningit tikisimalaukKut 270-nut 2021-mi ammalu 259-medlutik näningani November. 34%-tingit suliaKattet Nunatsiavummut IkajuttaugutiKasimalauttut.