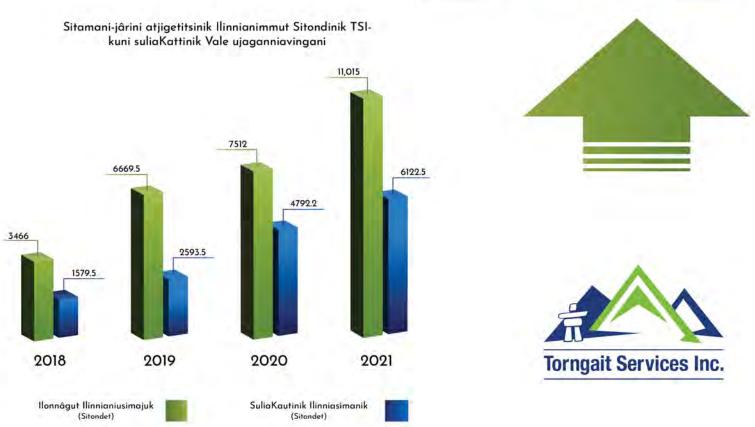

Taimanganit 2005, TSI-kut inimini atuttausimalittut ujaganniatinut Vale. PitaKattisisimajuk taitsumani uKumaittuniutinik ilinniagutautillugit ilonnainut TSI suliaKattinginnut akuninut suliaKasonguniagamik ujaganniavimmi. Aggåni, TSI ununnisanik 11,000-nit ilinniatitsisimalauttuk sitondini suliaKattiminik, ununnisank sitondiKadlutik 6,000 sitondinik ilinniadlutik uKumaituniutinik atusongugiamik. 217%-timik unutsigiasimajuk katidlugit sitondinik ammalu 287%-tiik unutsigiadlutik Kângisimalittuni sitamani jârini.