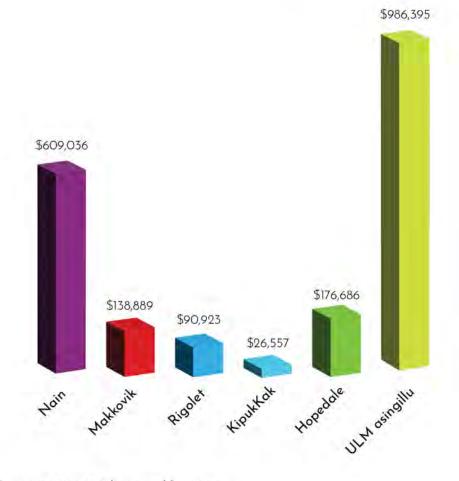

#### KITITAIT AITTOTAUSIMAJUT AKINGIT 2021-MI

Atautsik anginippâk CSR aittotigisimajanga 2021-mi 81,000 paunnet putjotivait kotanga namminigijaujuk LICST, tâvatuak aulatauKattajuk Nunatsiavut kavamanganut. kavamaujuk ilauttisiKattavuk immigojunik Nunatsiavut aullaigatsaliuttinginnik pigiamut kotaujunik. Akinga putjotivaup akitujummagiulaukKuk 2021-mi taimaimat kenaujait akingit aittotitsait akiKalaukKut \$600,000-tut. katidlugit NGC aittotingit \$50,200.00 nunalet katingajinginnut niKinut ammalu Kijunut, \$18,500 nalunaikkutatsanut ilinniajunut unuttunit kampaniujunit, ammalu asingit nunalet sollu tingijokkogiamik tikkattinut ammalu aittotinut, kenaujait akiKalauttut NGC-kut CSR-kunut aittotet \$700,000-tut.

## AITTOTET NUNALET KATINGAJINGINNUT IKAJUTSIGIAMUT NIKINIK AMMALU KIJUNIK

Taitsumani December 2021-mi, NGC aittuilaukKuk \$50,200-tut nunalet katingajinginnut Nunatsiavummi ammalu Upper Lake Melville ikajugiamut pisiniallutik niKinik Kijunillu

| Nain                            | TaKuaKautik NiKittalik                    | \$20,100           |
|---------------------------------|-------------------------------------------|--------------------|
| Hopedale                        | HICG NiKittalik Kijunillu                 | \$10,600           |
| Makkovik                        | Makkovik KijuKautinga/Kijunik kamajet     | \$6,600            |
| Postville                       | PICG NiKiKautik Aittotitsanillu           | \$3,100<br>\$5,600 |
| Rigolet                         | St. Timothy's NiKiKautik                  |                    |
| Happy Valley-Goose Bay/Mud Lake | Max Winters Nunalet Kuatsevinga           | \$3,100            |
| North West River                | Sivunivut Inuit Nunalet Corp. Kuatsevinga | \$1,100            |

kenaujait aittotaumajut NGC-kunut ikajusimavut nunalet katingajinginnik kamagiamut ilingajunik niKinut ammalu pisigiamut Kijunik. Ilonnatik katingajet pitâsimalaukKut kenaujanik aulatsigiamut akilittutaugatik ikajuKattajunik. NGC ilitatsijuk sulianginnik piulimatsigiamut inositsiagittogiamut ammalu pitsiajunik nunalinnik.