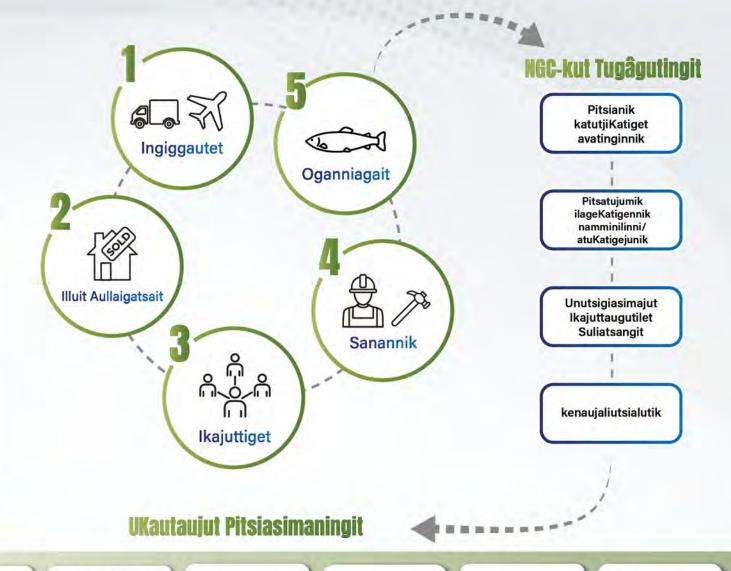

#### TALLIMANI PANNAIGUTIK

NGC-kut pigiasisimalittut kingullianik tallimanut järinut pannaigutimik pigutsaigiamut kenaujaliugutiminik. kamaluaniakKugut tallimanik suliagiKattatattinik – sanak, oganniagait, ingiggautet, illuit aullaigatsait, ammalu ikajuttigennik. Tugägutivut kenaujaliugiamik, piusiumittilugit

pitsatunimmik ilagennikut angajukKauKatigettini/ LICST. kamaKattaniakKugut unuttunik pitsiasimajunik, ilautillugu ilauKataunivut Nunatsavummut ammalu sivunitsanginni pigumaluajanginnik sunanik, suliaKattisililluta pigumajanginnik lkajuttaugutilet, ammalu tigumialluta pitsatujumik ilagenikkut Nunatsiavut kavamanganut.