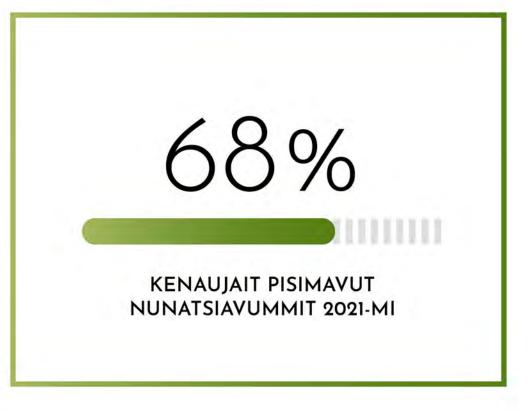

#### SULIATSAIT UNUTSIGIASIMALAUKKUT

llonnatik sulialet nomarangit unutsigiadlutik 52%-mit Kângiutidlutik 2020-mi ammalu lkajuttaugutilet sulialet unutsigiadlutik 57%-timik.